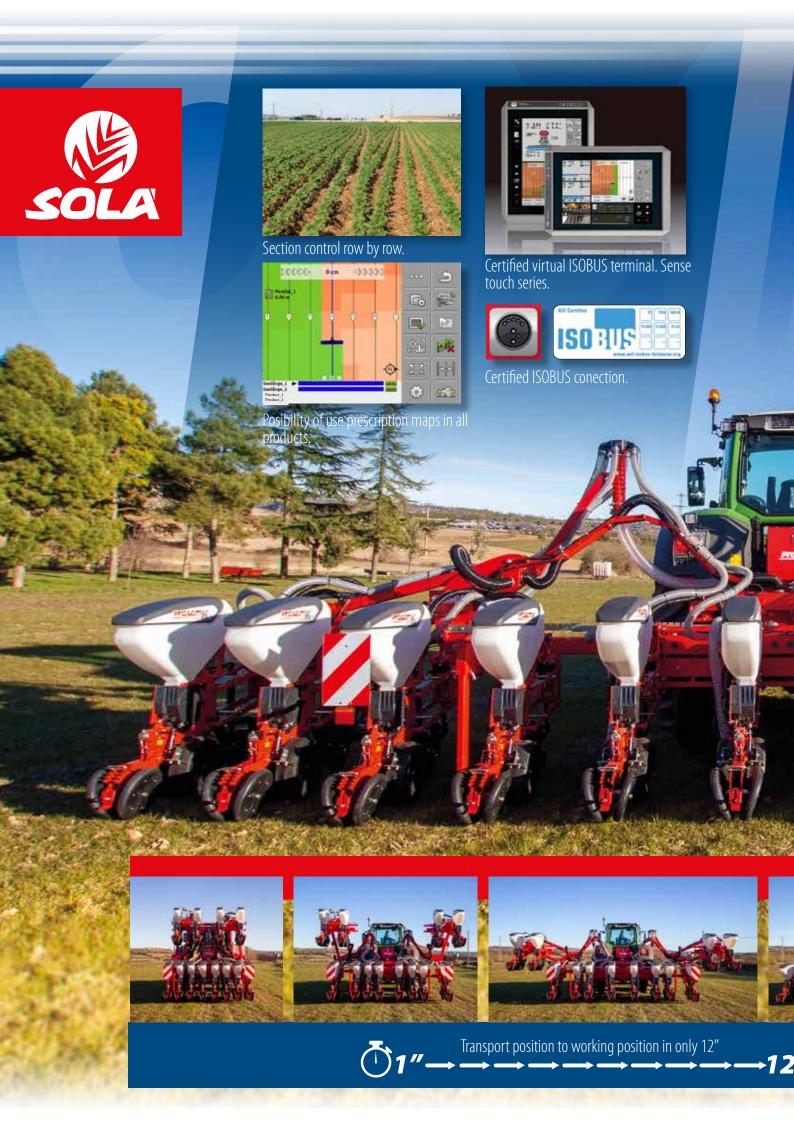

Only 12 seconds are necessary to move from transport to working position.

Machine with electrical transmision ELEKTRA Possibility of incorporate micro-granular products. For tractors from 180 HP.

Fertilizer option with SOLÁ AURA frontal hopper.