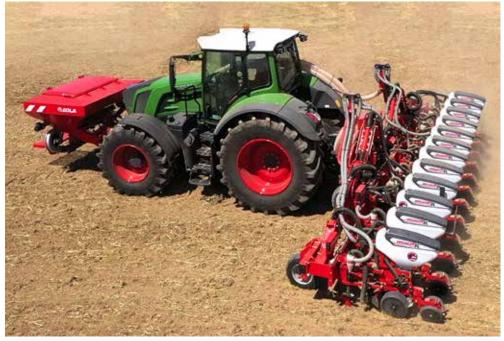

## **OMNIA CHARACTERISTICS**

The only machine of the market with the possibility of assembling 12 Rows at 45cm and 12 Rows at 75 cm.

Possibility of planting at all row spacing from 45cm to

Quick system to modify row spacing.

mansport width 5,0 meters.

Working width up to 9,0 meters.

| Number of rows                              | 12                                                    |
|---------------------------------------------|-------------------------------------------------------|
| Rows spacing                                | Variable from 45 to 75                                |
| Working width                               | Variable from 540 to 900                              |
| Total working width (without track markers) | Variable de 626 a 908                                 |
| Total working width (with track markers)    | 700 (Folded track markers) 960 (One unfolded tracer)  |
| Maximum working width (with track markers)  | 900 (Folded track markers)/1260 (One unfolded tracer) |
| Working length                              | 239 cm                                                |
| Working high without fertilizer             | 180 cm                                                |
| Working high with fertilizer                | 255 cm                                                |
| Transport width                             | 305 cm                                                |
| Transport length                            | 239 cm                                                |
| Transport length without fertilizer         | 320 cm                                                |
| Transport length with fertilizer            | 320 cm                                                |
| Transport width on lorry                    | Folded 305cm or 626cm unfolded                        |
| Transport high on lorry                     | Folded 320cm or 255cm unfolded                        |
| Transport lenght on lorry                   | 239 cm                                                |