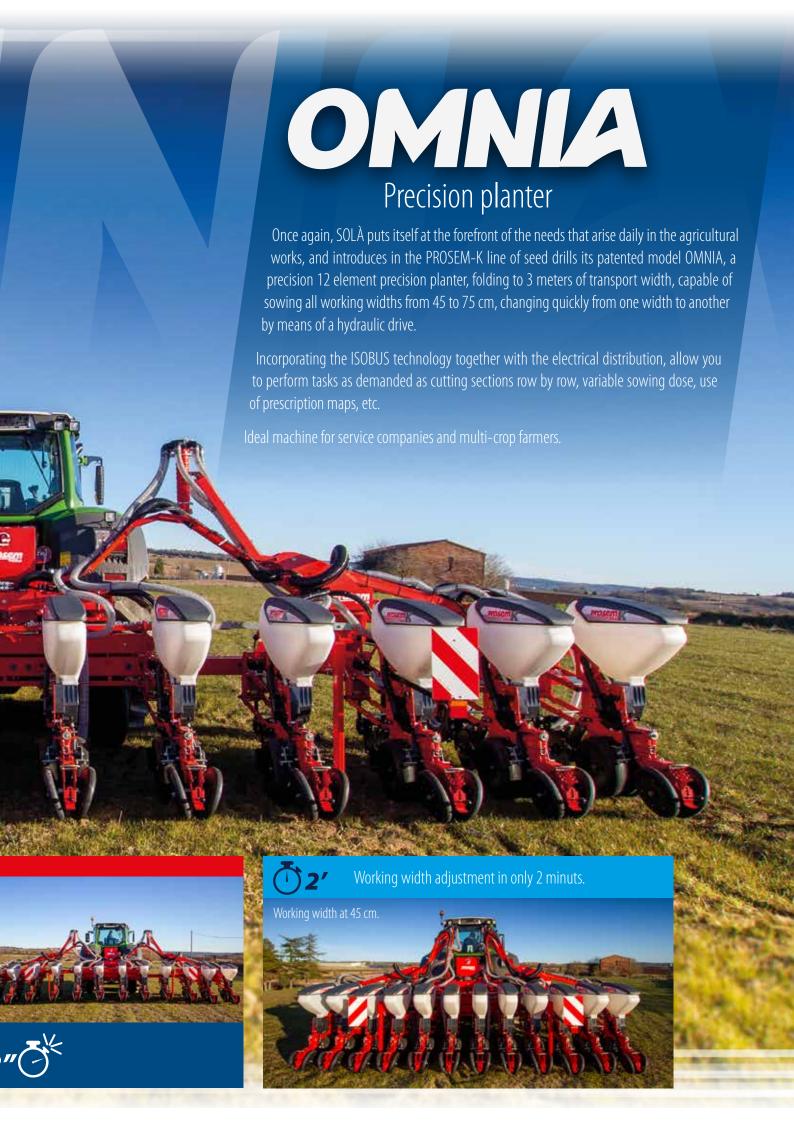

## Precision planter Precision planter

## **OMNIA CHARACTERISTICS**

The only machine of the market with the possibility of assembling 12 Rows at 45cm and 12 Rows at 75 cm.

Possibility of planting at all row spacing from 45cm to

Quick system to modify row spacing.

Only 12 seconds are necessary to move from transport to working position.

Machine with electrical transmision ELEKTRA Possibility of incorporate micro-granular products. For tractors from 180 HP.

Fertilizer option with SOLÁ AURA frontal hopper.