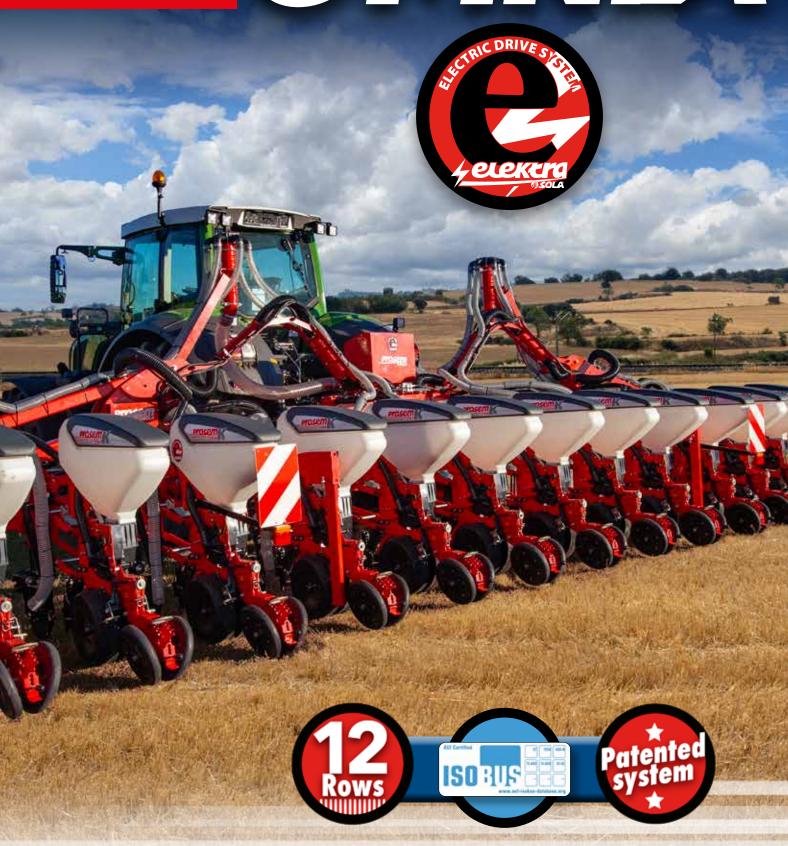

## **OMNIA CHARACTERISTICS**

The only machine of the market with the possibility of assembling 12 Rows at 45cm and 12 Rows at 75 cm.

Possibility of planting at all row spacing from 45cm to

Quick system to modify row spacing.

Only 12 seconds are necessary to move from transport to working position.

Machine with electrical transmision ELEKTRA Possibility of incorporate micro-granular products. For tractors from 180 HP.

Fertilizer option with SOLÁ AURA frontal hopper.

mansport width 5,0 meters.

Working width up to 9,0 meters.

| Number of rows                              | 12                                                    |
|---------------------------------------------|-------------------------------------------------------|
| Rows spacing                                | Variable from 45 to 75                                |
| Working width                               | Variable from 540 to 900                              |
| Total working width (without track markers) | Variable de 626 a 908                                 |
| Total working width (with track markers)    | 700 (Folded track markers) 960 (One unfolded tracer)  |
| Maximum working width (with track markers)  | 900 (Folded track markers)/1260 (One unfolded tracer) |
| Working length                              | 239 cm                                                |
| Working high without fertilizer             | 180 cm                                                |
| Working high with fertilizer                | 255 cm                                                |
| Transport width                             | 305 cm                                                |
| Transport length                            | 239 cm                                                |
| Transport length without fertilizer         | 320 cm                                                |
| Transport length with fertilizer            | 320 cm                                                |
| Transport width on lorry                    | Folded 305cm or 626cm unfolded                        |
| Transport high on lorry                     | Folded 320cm or 255cm unfolded                        |
| Transport lenght on lorry                   | 239 cm                                                |